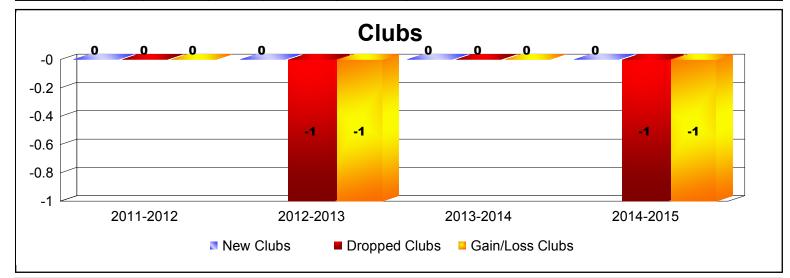

## As of June 2015 Cumulative

| Year      | New<br>Clubs | Dropped<br>Clubs | Gain/<br>Loss<br>Clubs | New<br>Members | Charter<br>Members | Reinstate<br>Members | Transfer<br>Members | Total<br>Member<br>Added | Total<br>Members<br>Dropped | Gain/<br>Loss<br>Members |
|-----------|--------------|------------------|------------------------|----------------|--------------------|----------------------|---------------------|--------------------------|-----------------------------|--------------------------|
| 2011-2012 | 0            | 0                | 0                      | 0              | 0                  | 0                    | 0                   | 0                        | -2                          | -2                       |
| 2012-2013 | 0            | -1               | -1                     | 0              | 0                  | 0                    | 0                   | 0                        | -16                         | -16                      |
| 2013-2014 | 0            | 0                | 0                      | 0              | 0                  | 0                    | 0                   | 0                        | -2                          | -2                       |
| 2014-2015 | 0            | -1               | -1                     | 0              | 0                  | 0                    | 0                   | 0                        | -8                          | -8                       |
| Average   | 0            | -1               | -1                     | 0              | 0                  | 0                    | 0                   | 0                        | -7                          | -7                       |