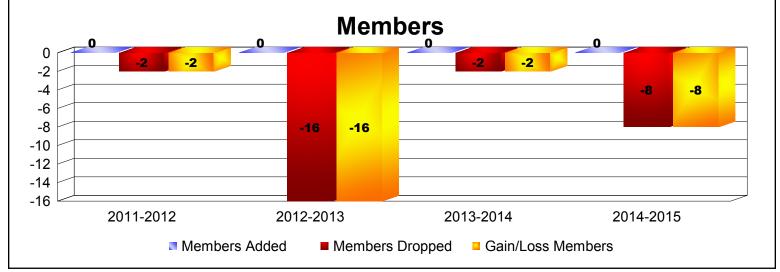

## As of June 2015 Cumulative

| Year      | New<br>Clubs | Dropped<br>Clubs | Gain/<br>Loss<br>Clubs | New<br>Members | Charter<br>Members | Reinstate<br>Members | Transfer<br>Members | Total<br>Member<br>Added | Total<br>Members<br>Dropped | Gain/<br>Loss<br>Members |
|-----------|--------------|------------------|------------------------|----------------|--------------------|----------------------|---------------------|--------------------------|-----------------------------|--------------------------|
| 2011-2012 | 0            | 0                | 0                      | 0              | 0                  | 0                    | 0                   | 0                        | -2                          | -2                       |
| 2012-2013 | 0            | -1               | -1                     | 0              | 0                  | 0                    | 0                   | 0                        | -16                         | -16                      |
| 2013-2014 | 0            | 0                | 0                      | 0              | 0                  | 0                    | 0                   | 0                        | -2                          | -2                       |
| 2014-2015 | 0            | -1               | -1                     | 0              | 0                  | 0                    | 0                   | 0                        | -8                          | -8                       |
| Average   | 0            | -1               | -1                     | 0              | 0                  | 0                    | 0                   | 0                        | -7                          | -7                       |